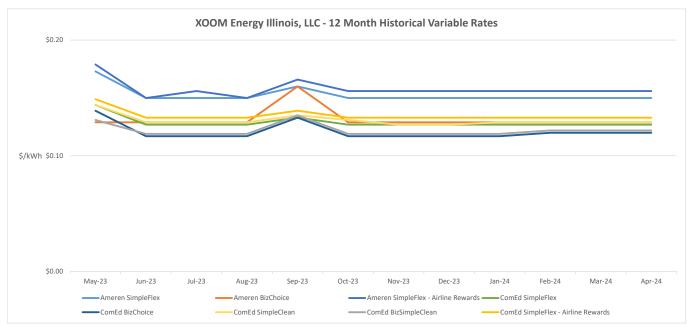

## 12 Month Historical Rates Charged by XOOM Energy Illinois, LLC

(values shown in \$/kWh)

| \\\\\\\\\\\\\\\\\\\\\\\\\\\\\\\\\\\\\\ |          |          |          |          |          |          |          |          |          |          |          |          |
|----------------------------------------|----------|----------|----------|----------|----------|----------|----------|----------|----------|----------|----------|----------|
|                                        | May-23   | Jun-23   | Jul-23   | Aug-23   | Sep-23   | Oct-23   | Nov-23   | Dec-23   | Jan-24   | Feb-24   | Mar-24   | Apr-24   |
| Ameren SimpleFlex                      | \$0.1729 | \$0.1499 | \$0.1499 | \$0.1499 | \$0.1599 | \$0.1499 | \$0.1499 | \$0.1499 | \$0.1499 | \$0.1499 | \$0.1499 | \$0.1499 |
| Ameren BizChoice                       | \$0.1289 | \$0.1289 | \$0.1289 | \$0.1289 | \$0.1599 | \$0.1289 | \$0.1289 | \$0.1289 | \$0.1289 | \$0.1289 | \$0.1289 | \$0.1289 |
| Ameren SimpleFlex - Airline Rewards    | \$0.1789 | \$0.1499 | \$0.1559 | \$0.1499 | \$0.1659 | \$0.1559 | \$0.1559 | \$0.1559 | \$0.1559 | \$0.1559 | \$0.1559 | \$0.1559 |
| ComEd SimpleFlex                       | \$0.1439 | \$0.1269 | \$0.1269 | \$0.1269 | \$0.1329 | \$0.1269 | \$0.1269 | \$0.1269 | \$0.1269 | \$0.1269 | \$0.1269 | \$0.1269 |
| ComEd BizChoice                        | \$0.1389 | \$0.1169 | \$0.1169 | \$0.1169 | \$0.1329 | \$0.1169 | \$0.1169 | \$0.1169 | \$0.1169 | \$0.1199 | \$0.1199 | \$0.1199 |
| ComEd SimpleClean                      | \$0.1439 | \$0.1289 | \$0.1289 | \$0.1289 | \$0.1349 | \$0.1309 | \$0.1269 | \$0.1269 | \$0.1289 | \$0.1289 | \$0.1289 | \$0.1289 |
| ComEd BizSimpleClean                   | \$0.1309 | \$0.1189 | \$0.1189 | \$0.1189 | \$0.1349 | \$0.1189 | \$0.1189 | \$0.1189 | \$0.1189 | \$0.1219 | \$0.1219 | \$0.1219 |
| ComEd SimpleFlex - Airline Rewards     | \$0.1489 | \$0.1329 | \$0.1329 | \$0.1329 | \$0.1389 | \$0.1329 | \$0.1329 | \$0.1329 | \$0.1329 | \$0.1329 | \$0.1329 | \$0.1329 |